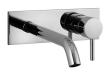

## Art. E814BU+M011AU

W all-mount single-control washbasin mixer, handle with lever

- 9 7/8" spout projection
- Spout to the left
- Water flow restricted to 1.2 GPM
- Ceramic disc cartridge
- Handle included

Drain to be ordered separately: please select #9865U or #9867U

| Trim<br>Finishes: |                           |                     |  |
|-------------------|---------------------------|---------------------|--|
| П                 | Chrome                    | <b>50 02</b> E814BU |  |
|                   | Matte Black               | <b>50 13</b> E814BU |  |
|                   | Matte White               | <b>50 29 E814BU</b> |  |
|                   | Matte Gun Metal<br>PVD    | 50 P5 E814BU        |  |
|                   | Matte British Gold<br>PVD | <b>50 P6</b> E814BU |  |
|                   | Pure Brass PVD            | 50 Q7 E814BU        |  |
|                   | Raw Metal PVD             | <b>50 Q8</b> E814BU |  |
|                   | Brushed Stainless steel   | 50 93 E814BU        |  |