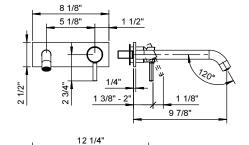

## Art. E814BU+M011AU

W all-mount single-control washbasin mixer, handle with lever

- 9 7/8" spout projection
- Spout to the left
- Water flow restricted to 1.2 GPM
- Ceramic disc cartridge
- Handle included

Drain to be ordered separately: please select #9865U or #9867U

| Trim<br>Finishes: |                           |                     |  |
|-------------------|---------------------------|---------------------|--|
| П                 | Chrome                    | <b>50 02</b> E814BU |  |
|                   | Matte Black               | <b>50 13</b> E814BU |  |
|                   | Matte White               | <b>50 29 E814BU</b> |  |
|                   | Matte Gun Metal<br>PVD    | 50 P5 E814BU        |  |
|                   | Matte British Gold<br>PVD | <b>50 P6</b> E814BU |  |
|                   | Pure Brass PVD            | 50 Q7 E814BU        |  |
|                   | Raw Metal PVD             | <b>50 Q8</b> E814BU |  |
|                   | Brushed Stainless steel   | 50 93 E814BU        |  |