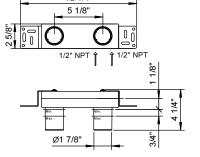

Rough
Finishes:

44 00 M011AU

| Project:  |  |
|-----------|--|
|           |  |
|           |  |
| D         |  |
| Room:     |  |
|           |  |
|           |  |
| Date:     |  |
|           |  |
|           |  |
|           |  |
| Comments: |  |
|           |  |
|           |  |
|           |  |
|           |  |
|           |  |
|           |  |
|           |  |
|           |  |
|           |  |