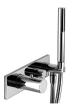

### Art. 4711BU+4711AU

### 3/4" Thermostatic valve with one volume control

- Independent thermostatic shower/tub valve
- Integrated volume control for handshower
- Handshower with anti-siphon check valve
- SUN handshower
- FIT handshower for PVD and 93 finishes
- 58" vinyl hose
- 3/4" NPT inlets and outlet on rough
- Adjustable temperature range to 100° with push button override
- Sound insulation foam back
- Handles included
- Water flow restricted to 1.8 GPM for handshower
- 15.7 GPM @ 60 PSI (3/4" Exit)

# Finishes:

Chrome

31 02 4711BU Matte Gun Metal PVD 31 P5 4711BU Brushed Stainless 31 93 4711BU

steel