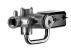

### Art. 4711BU+4711AU

### 3/4" Thermostatic valve with one volume control

- Independent thermostatic shower/tub valve
- Integrated volume control for handshower
- Handshower with anti-siphon check valve
- SUN handshower
- FIT handshower for PVD and 93 finishes
- 58" vinyl hose
- 3/4" NPT inlets and outlet on rough
- Adjustable temperature range to 100° with push button override
- Sound insulation foam back
- Handles included
- Water flow restricted to 1.8 GPM for handshower
- 15.7 GPM @ 60 PSI (3/4" Exit)

## Rough

Finishes:

Chrome 19 02 4711AU Matte Gun Metal PVD 19 P5 4711AU

Brushed Stainless 19 93 4711AU

steel

| Project:  |  |  |  |
|-----------|--|--|--|
|           |  |  |  |
|           |  |  |  |
|           |  |  |  |
| Room:     |  |  |  |
|           |  |  |  |
|           |  |  |  |
|           |  |  |  |
| Date:     |  |  |  |
|           |  |  |  |
|           |  |  |  |
|           |  |  |  |
| Comments: |  |  |  |
|           |  |  |  |
|           |  |  |  |
|           |  |  |  |
|           |  |  |  |
|           |  |  |  |
|           |  |  |  |
|           |  |  |  |
|           |  |  |  |
|           |  |  |  |
|           |  |  |  |