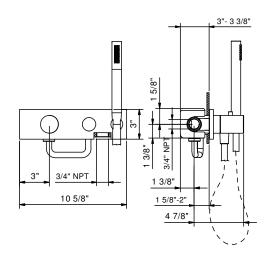

### Art. 4711BU+4711AU

### 3/4" Thermostatic valve with one volume control

- Independent thermostatic shower/tub valve
- Integrated volume control for handshower
- Handshower with anti-siphon check valve
- SUN handshower
- FIT handshower for PVD and 93 finishes
- 58" vinyl hose
- 3/4" NPT inlets and outlet on rough
- Adjustable temperature range to 100° with push button override
- Sound insulation foam back
- Handles included
- Water flow restricted to 1.8 GPM for handshower
- 15.7 GPM @ 60 PSI (3/4" Exit)