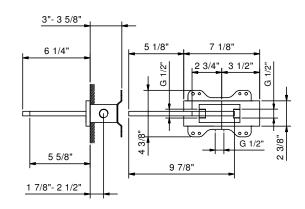

|                                  |                              |           |
| Trim<br>Finishes:                                                                                                          |                                  |                              | Comments: |
| H                                                                                                                          | Chrome<br>Matte Gun Metal<br>PVD | 31 02 5042BU<br>31 P5 5042BU |           |
|                                                                                                                            | Brushed Stainless<br>steel       | 31 93 5042BU                 |           |

## Rough Finishes:

31 00 5041AU