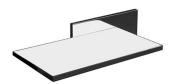

| Art. 5042BU+5041AU<br>Wall-mount tub spout                                                                                 |                                  |                              | Project:  |
|----------------------------------------------------------------------------------------------------------------------------|----------------------------------|------------------------------|-----------|
| <ul> <li>Spout to the left</li> <li>5 3/4" spout projection</li> <li>Waterfall outlet</li> <li>8.2 GPM @ 60 PSI</li> </ul> |                                  |                              | Room:     |
|                                                                                                                            |                                  |                              | Date:     |
|                                                                                                                            |                                  |                              |           |
| Trim<br>Finishes:                                                                                                          |                                  |                              | Comments: |
| H                                                                                                                          | Chrome<br>Matte Gun Metal<br>PVD | 31 02 5042BU<br>31 P5 5042BU |           |
|                                                                                                                            | Brushed Stainless<br>steel       | 31 93 5042BU                 |           |