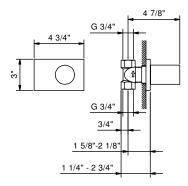

## Art. 4790BU+3970AU

## 3/4" Volume control, handle offset to the right

- For remote installation
- 3"x 4 3/4" rectangular escutcheon
- 3/4" NPT inlet and outlet
- Sound insulation foam back
- Handle included
- 15.3 GPM @ 60 PSI

To be used with thermostatic valve (#4711BU+#4711AU or #7300BU+#D200AU)

**Trim** 

Finishes:

Chrome 31 02 4790BU Matte Gun Metal PVD 31 P5 4790BU

Brushed Stainless 31 93 4790BU steel

Rough Finishes:

19 00 3970AU