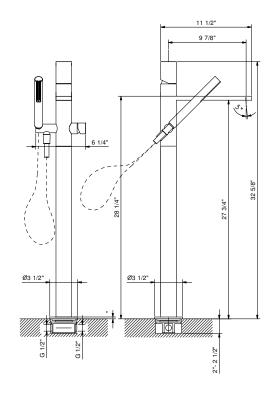

## Floor-mount single-control high flow tub filler

- 9 7/8" spout projection
- 5° adjustable aerator
- 1 5/8" high flow ceramic disc cartridge
- 8-9 GPM @ 60 PSI
- Second control with cartridge for handshower
- Handshower with anti-siphon check valve
- 58" vinyl hose
- SUN handshower
- FIT handshower for PVD and 93 finishes
- Handle included
- Water flow restricted to 1.8 GPM for handshower