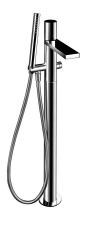

### Art. 3080BU+3380AU

## Floor-mount single-control high flow tub filler

- 9 7/8" spout projection
- 5° adjustable aerator
- 1 5/8" high flow ceramic disc cartridge
- 8-9 GPM @ 60 PSI
- Second control with cartridge for handshower
- Handshower with anti-siphon check valve
- 58" vinyl hose
- SUN handshower
- FIT handshower for PVD and 93 finishes
- Handle included
- Water flow restricted to 1.8 GPM for handshower

#### Finishes:

 ☐
 Chrome
 31 02 3080BU

 ☐
 Matte Gun Metal PVD
 31 P5 3080BU

Brushed Stainless 31 93 3080BU

steel