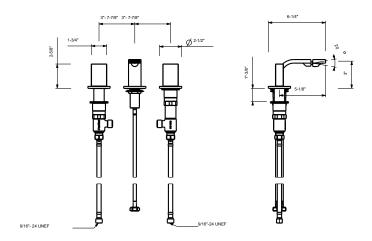

## Three-hole bidet set, deck-mount flat spout

- 5 3/8" spout projection
- Ceramic disc cartridges, 1/4 turn
- Flexible supply lines
- $\cdot$  Note: Handles (2 PCS required) to be ordered separately, please
- $\cdot$  refer to the "Handles" section.

Drain to be ordered separately: please select #9865U, #W095U or #W097U.

29 02 N509SWU