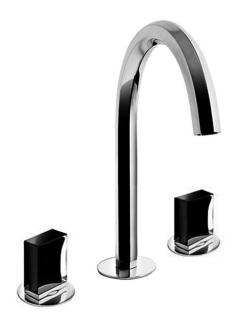

## Art. N404SWU

## Three-hole washbasin mixer, hexagonal spout

- 6 3/4" spout projection
- 10 7/8" spout height
- Water flow restricted to 1.2 GPM
- Ceramic compression cartridges, 1/4 turn
- 1/2" flexible supply lines