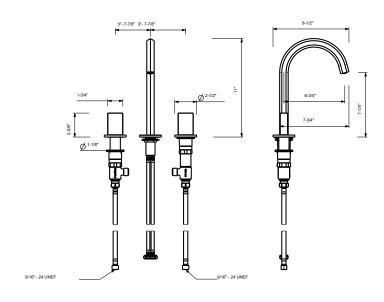

## Three-hole washbasin mixer, hexagonal spout

- 6 3/4" spout projection
- 10 7/8" spout height
- Water flow restricted to 1.2 GPM
- Ceramic compression cartridges, 1/4 turn
- 1/2" flexible supply lines