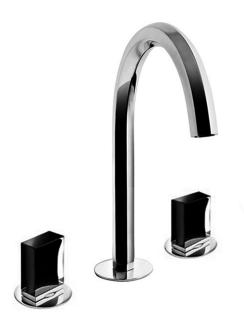

## Art. N404SU

## Three-hole washbasin mixer, hexagonal spout

- 6 3/4" spout projection
- 10 7/8" spout height
- Water flow restricted to 1.2 GPM
- Push-up drain,1 1/4"
- Ceramic compression cartridges, 1/4 turn
- 1/2" flexible supply lines

Handles (2 pcs required) to be ordered separately, please refer to Handles section. Finishes:

| Chrome                    | 29 02 N404SU |
|---------------------------|--------------|
| Nickel PVD                | 29 95 N404SU |
| Matte Gun Metal<br>PVD    | 29 P5 N404SU |
| Matte British Gold<br>PVD | 29 P6 N404SU |
| Matte Copper PVD          | 29 P9 N404SU |
| Gold Plus                 | 29 01 N404SU |