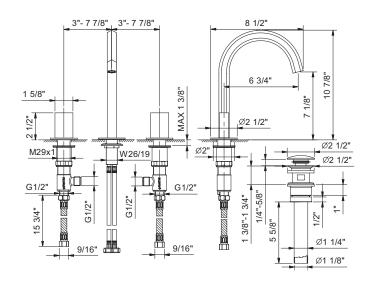

## Three-hole washbasin mixer, hexagonal spout

- 6 3/4" spout projection
- 10 7/8" spout height
- Water flow restricted to 1.2 GPM
- Push-up drain,1 1/4"
- Ceramic compression cartridges, 1/4 turn
- 1/2" flexible supply lines