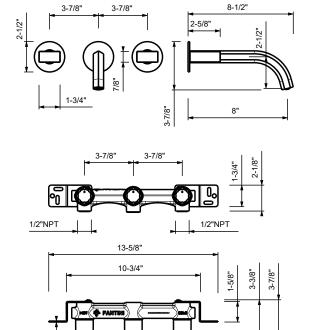

## Art. N013SBU+R010AU

## Wall-mount washbasin mixer, hexagonal spout

- 8" spout projection
- Water flow restricted to 1.2 GPM
- Ceramic compression cartridges, 1/4 turn

Note: Handles (2 PCS required) to be ordered separately, please refer to the "Handles" section.

## Rough Finishes:

44 00 R010AU

| Project:  |  |  |
|-----------|--|--|
|           |  |  |
|           |  |  |
| Room:     |  |  |
|           |  |  |
| Date:     |  |  |
|           |  |  |
|           |  |  |
| Comments: |  |  |
|           |  |  |
|           |  |  |
|           |  |  |
|           |  |  |
|           |  |  |
|           |  |  |
|           |  |  |