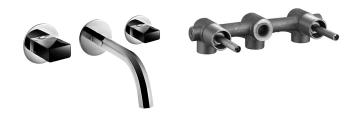

## Art. N013SBU+R010AU

## Wall-mount washbasin mixer, hexagonal spout

- 8" spout projection
- Water flow restricted to 1.2 GPM
- Ceramic compression cartridges, 1/4 turn

Note: Handles (2 PCS required) to be ordered separately, please refer to the "Handles" section.

## Trim Finishes:

|        | Chrome                    | 29 02 N013SBU         |
|--------|---------------------------|-----------------------|
|        | Nickel PVD                | 29 95 N013SBU         |
|        | Matte Gun Metal<br>PVD    | 29 P5 N013SBU         |
|        | Matte British Gold<br>PVD | 29 P6 N <b>013SBU</b> |
|        | Matte Copper PVD          | 29 P9 N <b>013SBU</b> |
|        | Pure Brass PVD            | 29 Q7 N <b>013SBU</b> |
| $\Box$ | Raw Metal PVD             | 29 Q8 N <b>013SBU</b> |
| Ħ      | Gold Plus                 | 29 01 N <b>013SBU</b> |