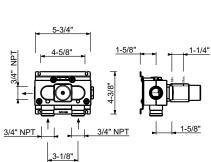

## 3/4" Thermostatic mixer without volume control

- Independent thermostatic shower/tub valve
- Round backplate
- 3/4" NPT inlets and outlet on rough Adjustable temperature range to 100° with push button override Sound insulation foam back
- Trim includes handles
- 16.9 GPM @ 60 PSI

# Rough

**Finishes:** 

19 00 D300AU

| Project: |
|----------|
|----------|

Room: