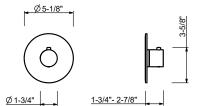

## 3/4" Thermostatic mixer without volume control

- Independent thermostatic shower/tub valve
- Round backplate
- 3/4" NPT inlets and outlet on rough Adjustable temperature range to 100° with push button override Sound insulation foam back
- Trim includes handles
- 16.9 GPM @ 60 PSI

## Trim **Finishes:**

| Chrome<br>Nickel Pvd      | 29 02 G500BU<br>29 95 G500BU |
|---------------------------|------------------------------|
| Matte Gun Metal<br>PVD    | 29 P5 G500BU                 |
| Matte British Gold<br>PVD | 29 P6 G500BU                 |
| Matte Copper PVD          | 29 P9 G500BU                 |
| Pure Brass PVD            | 29 Q7 G500BU                 |
| Raw Metal PVD             | 29 Q8 G500BU                 |
| Gold Plus                 | 29 01 G500BU                 |
|                           |                              |