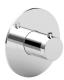

## 3/4" Thermostatic mixer without volume control

- Independent thermostatic shower/tub valve
- Round backplate
- 3/4" NPT inlets and outlet on rough Adjustable temperature range to 100° with push button override Sound insulation foam back
- Trim includes handles
- 16.9 GPM @ 60 PSI

## Trim **Finishes:**

| Chrome<br>Nickel Pvd      | 29 02 G500BU<br>29 95 G500BU |
|---------------------------|------------------------------|
| Matte Gun Metal<br>PVD    | 29 P5 G500BU                 |
| Matte British Gold<br>PVD | 29 P6 G500BU                 |
| Matte Copper PVD          | 29 P9 G500BU                 |
| Pure Brass PVD            | 29 Q7 G500BU                 |
| Raw Metal PVD             | 29 Q8 G500BU                 |
| Gold Plus                 | 29 01 G500BU                 |
|                           |                              |