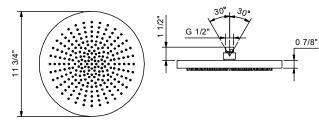

### Multifunction showerhead

• ACQUAFIT

- ACQUAFIT
  Water functions:
  240 nozzles
  11 3/4"
  check valve
  1/2" inlet
  Anti-limescale membrane
  walk menutical
- wall-mount
  Water flow restricted to 1.8 GPM