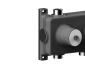

## 3/4" Thermostatic mixer with integrated volume control

- For horizontal installation
- 3/4" NPT inlets and 1/2" outlets
- With shut-off valve
- · Rectangular backplate
- Handles included
- 15.3 GPM @ 60 PSI

Trim