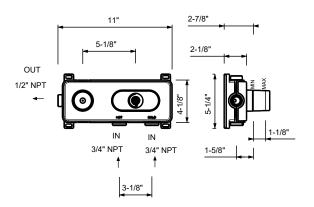

## 3/4" Thermostatic mixer with integrated volume control

- For horizontal installation
- 3/4" NPT inlets and 1/2" outlets
- With shut-off valve
- · Rectangular backplate
- Handles included
- 15.3 GPM @ 60 PSI

Rough

Finishes:

19 00 D331AU