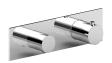

## 3/4" Thermostatic mixer with integrated volume control

- For horizontal installation
- 3/4" NPT inlets and 1/2" outlets
- With shut-off valve
- · Rectangular backplate
- Handles included
- 15.3 GPM @ 60 PSI

Trim

## Finishes:

|  | Chrome                    | 50 02 <b>G572BU</b> |
|--|---------------------------|---------------------|
|  | Matte Black               | 50 13 <b>G572BU</b> |
|  | Matte White               | 50 29 <b>G572BU</b> |
|  | Matte Gun Metal<br>PVD    | 50 P5 <b>G572BU</b> |
|  | Matte British Gold<br>PVD | 50 P6 <b>G572BU</b> |
|  | Pure Brass PVD            | 50 Q7 <b>G572BU</b> |
|  | Raw Metal PVD             | 50 Q8 <b>G572BU</b> |
|  | Brushed Stainless steel   | 50 93 <b>G572BU</b> |
|  | Deep Black PVD            | 50 S1 G572BU        |