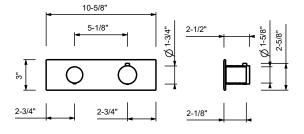

## 3/4" Thermostatic mixer with integrated volume control

- For horizontal installation
- 3/4" NPT inlets and 1/2" outlets
- With shut-off valve
- · Rectangular backplate
- Handles included
- 15.3 GPM @ 60 PSI

Rough

Finishes:

19 00 D331AU