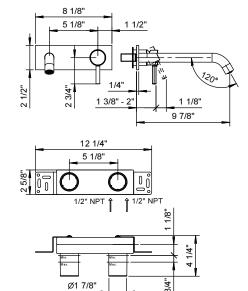

## Art. E814BU+M011AU

W all-mount single-control washbasin mixer, handle with lever

- 9 7/8" spout projection
- Spout to the left
- Water flow restricted to 1.2 GPM
- Ceramic disc cartridge
- Handle included

Drain to be ordered separately: please select #9865U, #W095U or #W097U.

| Trir      | n                         |                     |  |  |  |  |  |
|-----------|---------------------------|---------------------|--|--|--|--|--|
| Finishes: |                           |                     |  |  |  |  |  |
|           | Chrome                    | 50 02 E814BU        |  |  |  |  |  |
|           | Matte Black               | <b>50 13</b> E814BU |  |  |  |  |  |
|           | Matte White               | <b>50 29</b> E814BU |  |  |  |  |  |
|           | Matte Gun Metal<br>PVD    | <b>50 P5</b> E814BU |  |  |  |  |  |
|           | Matte British Gold<br>PVD | 50 P6 E814BU        |  |  |  |  |  |
|           | Pure Brass PVD            | 50 Q7 E814BU        |  |  |  |  |  |
|           | Raw Metal PVD             | 50 Q8 E814BU        |  |  |  |  |  |
|           | Brushed Stainless steel   | <b>50 93</b> E814BU |  |  |  |  |  |
|           | Deep Black PVD            | 50 S1 E814BU        |  |  |  |  |  |