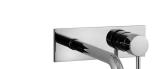

## Art. E814BU+M011AU

W all-mount single-control washbasin mixer, handle with lever

- 9 7/8" spout projection
- Spout to the left
- Water flow restricted to 1.2 GPM
- Ceramic disc cartridge
- Handle included