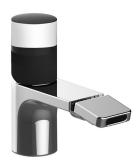

## Art. S008SWU

## Single-hole bidet mixer

- 5 1/8" spout projection
- Without handle
- Water flow restricted to 1.2 GPM
- Articulated spout
- Flexible supply lines

NOTE: Handle to be ordered separately, please refer to the "Handles" section.

Drain to be ordered separately: please select #9865U, #W095U or #W097U.

Chrome 65 02 S008SWU

Matte Black 65 13 S008SWU

| Room:     |  |  |
|-----------|--|--|
|           |  |  |
|           |  |  |
|           |  |  |
|           |  |  |
|           |  |  |
|           |  |  |
|           |  |  |
|           |  |  |
|           |  |  |
| ate:      |  |  |
| ato.      |  |  |
|           |  |  |
|           |  |  |
|           |  |  |
|           |  |  |
|           |  |  |
|           |  |  |
|           |  |  |
|           |  |  |
| Comments: |  |  |
|           |  |  |
|           |  |  |
|           |  |  |
|           |  |  |
|           |  |  |
|           |  |  |
|           |  |  |
|           |  |  |
|           |  |  |
|           |  |  |
|           |  |  |
|           |  |  |
|           |  |  |
|           |  |  |
|           |  |  |
|           |  |  |
|           |  |  |
|           |  |  |
|           |  |  |
|           |  |  |
|           |  |  |
|           |  |  |
|           |  |  |
|           |  |  |
|           |  |  |