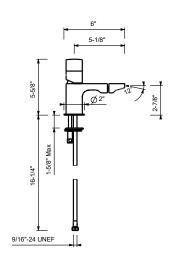

## Art. S008SWU

## Single-hole bidet mixer

- 5 1/8" spout projection
- Without handle
- Water flow restricted to 1.2 GPM
- Articulated spout
- Flexible supply lines

NOTE: Handle to be ordered separately, please refer to the "Handles" section.

Drain to be ordered separately: please select #9865U, #W095U or #W097U.

Chrome 65 02 S008SWU

Matte Black 65 13 S008SWU

| Room:     |  |  |
|-----------|--|--|
|           |  |  |
|           |  |  |
|           |  |  |
|           |  |  |
|           |  |  |
|           |  |  |
|           |  |  |
|           |  |  |
|           |  |  |
| ate:      |  |  |
| ato.      |  |  |
|           |  |  |
|           |  |  |
|           |  |  |
|           |  |  |
|           |  |  |
|           |  |  |
|           |  |  |
|           |  |  |
| Comments: |  |  |
|           |  |  |
|           |  |  |
|           |  |  |
|           |  |  |
|           |  |  |
|           |  |  |
|           |  |  |
|           |  |  |
|           |  |  |
|           |  |  |
|           |  |  |
|           |  |  |
|           |  |  |
|           |  |  |
|           |  |  |
|           |  |  |
|           |  |  |
|           |  |  |
|           |  |  |
|           |  |  |
|           |  |  |
|           |  |  |
|           |  |  |
|           |  |  |
|           |  |  |