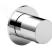

## 3/4" Volume control - NICE

| Art. G591BU+D391AU<br>3/4" Volume control                                                                                                                                                       |                              | Project:  |
|-------------------------------------------------------------------------------------------------------------------------------------------------------------------------------------------------|------------------------------|-----------|
| <ul> <li>For remote installation</li> <li>Round backplate</li> <li>3/4" NPT inlet and outlet</li> <li>Sound insulation foam back</li> <li>Handle included</li> <li>15.3 GPM @ 60 PSI</li> </ul> |                              | Room:     |
| To be used with thermostatic va                                                                                                                                                                 | lve (#G500BU+#D300AU)        | Date:     |
| Trim<br>Finishes:                                                                                                                                                                               |                              | Comments: |
| Chrome<br>Matte Black                                                                                                                                                                           | 87 02 G591BU<br>87 13 G591BU |           |
| Rough<br>Finishes:                                                                                                                                                                              |                              |           |