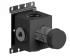

## 3/4" Volume control - NICE

| Art. G591BU+D391AU<br>3/4" Volume control                                                                                                                                                       |                              | Project:  |
|-------------------------------------------------------------------------------------------------------------------------------------------------------------------------------------------------|------------------------------|-----------|
| <ul> <li>For remote installation</li> <li>Round backplate</li> <li>3/4" NPT inlet and outlet</li> <li>Sound insulation foam back</li> <li>Handle included</li> <li>15.3 GPM @ 60 PSI</li> </ul> |                              | Room:     |
| To be used with thermostatic va                                                                                                                                                                 | lve (#G500BU+#D300AU)        | Date:     |
| Trim<br>Finishes:                                                                                                                                                                               |                              | Comments: |
| Chrome<br>Matte Black                                                                                                                                                                           | 87 02 G591BU<br>87 13 G591BU |           |
| Rough<br>Finishes:                                                                                                                                                                              |                              |           |