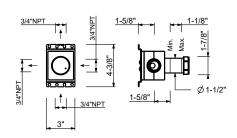

## 3/4" Volume control - NICE

| Art. G591BU+D391AU<br>3/4" Volume control                                                                                                                                                       |                              | Project:  |
|-------------------------------------------------------------------------------------------------------------------------------------------------------------------------------------------------|------------------------------|-----------|
| <ul> <li>For remote installation</li> <li>Round backplate</li> <li>3/4" NPT inlet and outlet</li> <li>Sound insulation foam back</li> <li>Handle included</li> <li>15.3 GPM @ 60 PSI</li> </ul> |                              | Room:     |
| To be used with thermostatic va                                                                                                                                                                 | lve (#G500BU+#D300AU)        | Date:     |
| Trim<br>Finishes:                                                                                                                                                                               |                              | Comments: |
| Chrome<br>Matte Black                                                                                                                                                                           | 87 02 G591BU<br>87 13 G591BU |           |
| Rough<br>Finishes:                                                                                                                                                                              |                              |           |