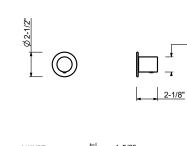

| lve (#G500BU+#D300AU)        | Date:     |
| Trim<br>Finishes:                                                                                                                                                                               |                              | Comments: |
| Chrome<br>Matte Black                                                                                                                                                                           | 87 02 G591BU<br>87 13 G591BU |           |
| Rough<br>Finishes:                                                                                                                                                                              |                              |           |

**19 00** D391A







Ø 1-5/8"