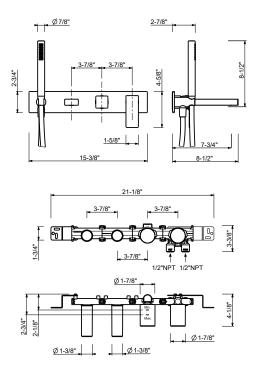

## Art. F721BU+R021AU

## **Built-in bathtub mixer**

- 7 3/4" spout projection 2-way diverter with turning knob Cylindrical handshower with anti-siphon check valve Water plug with shower holder
- 58" vinyl hose 1/2" inlets

| Water flow restricted to 1.8 GPM     5.9 GPM @ 60 PSI | 1 for handshower             |
|-------------------------------------------------------|------------------------------|
| Trim Finishes: Chrome Matte Black                     | 34 02 F721BU<br>34 13 F721BU |
| Brushed Stainless Steel  Rough Finishes:              | 34 93 F721BU<br>44 00 R021AU |
|                                                       | 44 00 NUZTAU                 |