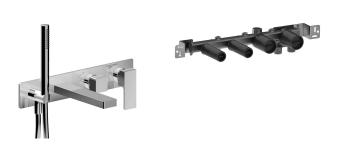

## Art. F721BU+R021AU

## **Built-in bathtub mixer**

- 7 3/4" spout projection 2-way diverter with turning knob Cylindrical handshower with anti-siphon check valve Water plug with shower holder
- 58" vinyl hose 1/2" inlets

| Water flow restricted to 1.8 GPM     5.9 GPM @ 60 PSI | 1 for handshower             |
|-------------------------------------------------------|------------------------------|
| Trim Finishes: Chrome Matte Black                     | 34 02 F721BU<br>34 13 F721BU |
| Brushed Stainless Steel  Rough Finishes:              | 34 93 F721BU<br>44 00 R021AU |
|                                                       | 44 00 NUZTAU                 |