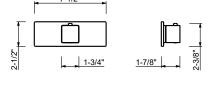

## Art. F400BU+D300AU

## 3/4" Thermostatic mixer without volume control

- Independent thermostatic shower/tub valve

- Rectangular backplate
  3/4" NPT inlets and outlet on rough
  Adjustable temperature range to 100° with push button override
- · Sound insulation foam back
- Trim includes handles
- 16.9 GPM @ 60 PSI