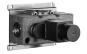

## Art. F400BU+D300AU

## 3/4" Thermostatic mixer without volume control

- Independent thermostatic shower/tub valve

- Rectangular backplate
  3/4" NPT inlets and outlet on rough
  Adjustable temperature range to 100° with push button override
- · Sound insulation foam back
- Trim includes handles
- 16.9 GPM @ 60 PSI

Select one or more stop valves (#F491BU+#D391AU or #F476BU+#D376AU or #F476BU+#D377AU)

| Trim Finishes: |                         |                     |  |
|----------------|-------------------------|---------------------|--|
|                | Chrome                  | 34 02 <b>F400BU</b> |  |
|                | Matte Black             | 34 13 <b>F400BU</b> |  |
|                | Brushed Stainless steel | 34 93 <b>F400BU</b> |  |
| Rou<br>Fin     | ugh<br>ishes:           |                     |  |
|                |                         | 19 00 <b>D300AU</b> |  |