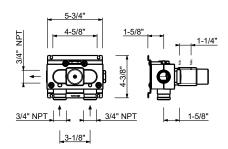

## Art. F400BU+D300AU

## 3/4" Thermostatic mixer without volume control

- Independent thermostatic shower/tub valve

- Rectangular backplate
  3/4" NPT inlets and outlet on rough
  Adjustable temperature range to 100° with push button override
- · Sound insulation foam back
- Trim includes handles
- 16.9 GPM @ 60 PSI