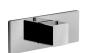

## Art. F400BU+D300AU

## 3/4" Thermostatic mixer without volume control

- Independent thermostatic shower/tub valve

- Rectangular backplate
  3/4" NPT inlets and outlet on rough
  Adjustable temperature range to 100° with push button override
- · Sound insulation foam back
- Trim includes handles
- 16.9 GPM @ 60 PSI

Select one or more stop valves (#F491BU+#D391AU or #F476BU+#D376AU or #F476BU+#D377AU)

| Trim Finishes: |                         |                     |  |
|----------------|-------------------------|---------------------|--|
|                | Chrome                  | 34 02 <b>F400BU</b> |  |
|                | Matte Black             | 34 13 <b>F400BU</b> |  |
|                | Brushed Stainless steel | 34 93 <b>F400BU</b> |  |
| Rou<br>Fin     | ugh<br>ishes:           |                     |  |
|                |                         | 19 00 <b>D300AU</b> |  |