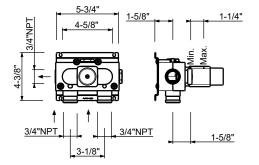

## 3/4" Thermostatic mixer without volume control

- Independent thermostatic shower/tub valve Rectangular backplate 3/4" NPT inlets and outlet on rough Adjustable temperature range to 100° with push button override
- Sound insulation foam back
- Trim includes handles
- 16.9 GPM @ 60 PSI