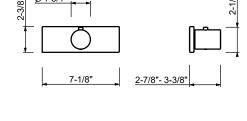

## 3/4" Thermostatic mixer without volume control

- Independent thermostatic shower/tub valve Rectangular backplate 3/4" NPT inlets and outlet on rough Adjustable temperature range to 100° with push button override
- Sound insulation foam back
- Trim includes handles
- 16.9 GPM @ 60 PSI