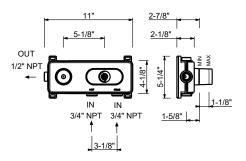

## Thermostatic mixer with integrated volume control

- For horizontal installation
- 3/4" NPT inlets and outlets
- · With shut-off valve
- Rectangular backplate
- Handle included

• 15.3 GPM @ 60 PSI (primary outlet)