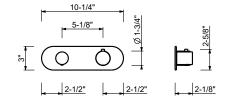

| Tri:<br>Fin | m<br>ishes:                          |                                                                   |
|-------------|--------------------------------------|-------------------------------------------------------------------|
|             | Chrome<br>Matte Black<br>Matte White | 51 02 <b>V272BU</b><br>51 13 <b>V272BU</b><br>51 29 <b>V272BU</b> |
|             | ugh<br>ishes:                        |                                                                   |

19 00 **D331AU** 

| Room:     |  |
|-----------|--|
| tooiii.   |  |
|           |  |
|           |  |
|           |  |
|           |  |
|           |  |
|           |  |
|           |  |
|           |  |
|           |  |
| Date:     |  |
| Date.     |  |
|           |  |
|           |  |
|           |  |
|           |  |
|           |  |
|           |  |
|           |  |
|           |  |
|           |  |
| _         |  |
| Comments: |  |