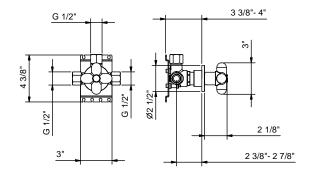

## Art. 0676BU+D276AU

## 2-Way diverter with integrated volume control

- For remote installation
- 1/2" NPT inlets and outlets
- · With shut off valve
- Handle included
- 8.9 GPM @ 60 PSI (primary outlet)
- 7.6 GPM @ 60 PSI (secondary outlet)

Rough Finishes:

19 00 D276AU