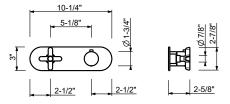

## Art. R772BU+D331AU

## 3/4" Thermostatic mixer with integrated volume control

- For horizontal installation
- 3/4" NPT inlets and 1/2" outlets
- Rectangular backplate
- Handle included
- With shut-off valve
- Sound insulation foam back
- 15.3 GPM @ 60 PSI

| Trim<br>Finishes:  |  |                           |                     |  |  |  |  |  |  |
|--------------------|--|---------------------------|---------------------|--|--|--|--|--|--|
|                    |  | Chrome                    | 53 02 <b>R772BU</b> |  |  |  |  |  |  |
|                    |  | Matte Black               | 53 13 <b>R772BU</b> |  |  |  |  |  |  |
|                    |  | Nickel PVD                | 53 95 <b>R772BU</b> |  |  |  |  |  |  |
|                    |  | Matte Gun Metal<br>PVD    | 53 P5 <b>R772BU</b> |  |  |  |  |  |  |
|                    |  | Matte British Gold<br>PVD | 53 P6 <b>R772BU</b> |  |  |  |  |  |  |
|                    |  | Matte Copper PVD          | 53 P9 <b>R772BU</b> |  |  |  |  |  |  |
|                    |  | Pure Brass PVD            | 53 Q7 <b>R772BU</b> |  |  |  |  |  |  |
|                    |  | Raw Metal PVD             | 53 Q8 <b>R772BU</b> |  |  |  |  |  |  |
|                    |  | Deep Black PVD            | 53 S1 R772BU        |  |  |  |  |  |  |
| Rough<br>Finishes: |  |                           |                     |  |  |  |  |  |  |
|                    |  |                           |                     |  |  |  |  |  |  |