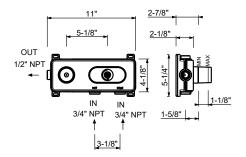

## Art. R772BU+D331AU

## 3/4" Thermostatic mixer with integrated volume control

- For horizontal installation
- 3/4" NPT inlets and 1/2" outlets
- Rectangular backplate
- Handle included
- With shut-off valve
- Sound insulation foam back
- 15.3 GPM @ 60 PSI

19 00 D**3**31AU