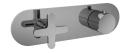

## Art. R772BU+D331AU

## 3/4" Thermostatic mixer with integrated volume control

- For horizontal installation
- 3/4" NPT inlets and 1/2" outlets
- Rectangular backplate
- Handle included
- With shut-off valve
- Sound insulation foam back
- 15.3 GPM @ 60 PSI

| Trim<br>Finishes:  |  |                           |                     |  |  |  |  |  |  |
|--------------------|--|---------------------------|---------------------|--|--|--|--|--|--|
|                    |  | Chrome                    | 53 02 <b>R772BU</b> |  |  |  |  |  |  |
|                    |  | Matte Black               | 53 13 <b>R772BU</b> |  |  |  |  |  |  |
|                    |  | Nickel PVD                | 53 95 <b>R772BU</b> |  |  |  |  |  |  |
|                    |  | Matte Gun Metal<br>PVD    | 53 P5 <b>R772BU</b> |  |  |  |  |  |  |
|                    |  | Matte British Gold<br>PVD | 53 P6 <b>R772BU</b> |  |  |  |  |  |  |
|                    |  | Matte Copper PVD          | 53 P9 <b>R772BU</b> |  |  |  |  |  |  |
|                    |  | Pure Brass PVD            | 53 Q7 <b>R772BU</b> |  |  |  |  |  |  |
|                    |  | Raw Metal PVD             | 53 Q8 <b>R772BU</b> |  |  |  |  |  |  |
|                    |  | Deep Black PVD            | 53 S1 R772BU        |  |  |  |  |  |  |
| Rough<br>Finishes: |  |                           |                     |  |  |  |  |  |  |
|                    |  |                           |                     |  |  |  |  |  |  |