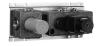

## Art. R772BU+D331AU

## 3/4" Thermostatic mixer with integrated volume control

- For horizontal installation
- 3/4" NPT inlets and 1/2" outlets
- Rectangular backplate
- Handle included
- With shut-off valve
- Sound insulation foam back
- 15.3 GPM @ 60 PSI

19 00 D**3**31AU