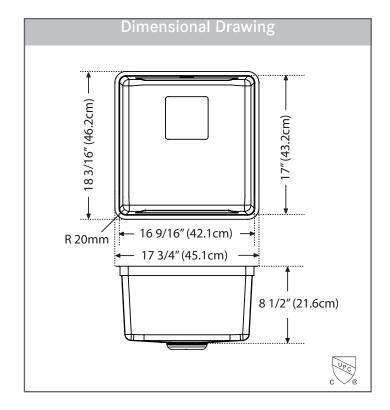

## **TECHNICAL FEATURES**

Overall Sink Size (OD) 17 3/4" x 18 3/16"

Bowl Size (ID) 16 % x 17"

Bowl Depth (ID) 8 1/2"
Corner Radius 20mm
Minimum Cabinet Size 18"

Installation Type Undermount with 3mm

reveal