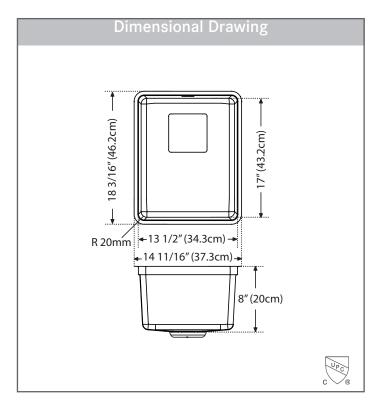

## **TECHNICAL FEATURES**

Overall Sink Size (OD) 14 11/16" x 18 3/16"

Bowl Size (ID) 13 1/2" x 17"

Bowl Depth (ID) 8"

Corner Radius 20mm

Minimum Cabinet Size 18"

Undermount with 3mm

reveal