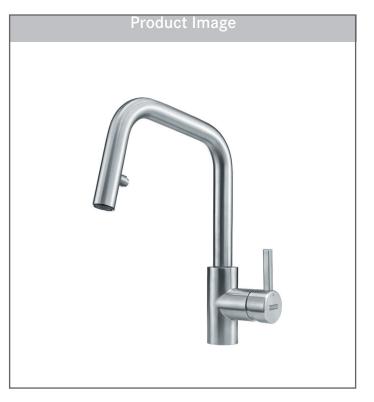

#### **FEATURES**

- Solid stainless steel construction delivers corrosion resistance inside and out.
- Inclined geometric spout provides extra room for filling large pots and pitchers.
- Flexible hose neatly retracts and counterweight secures it back into place.
- 180-degree swivel spout allows effortless movement all around the sink.

#### **AVAILABLE FINISHES**

KUB-PR-304 Stainless Steel