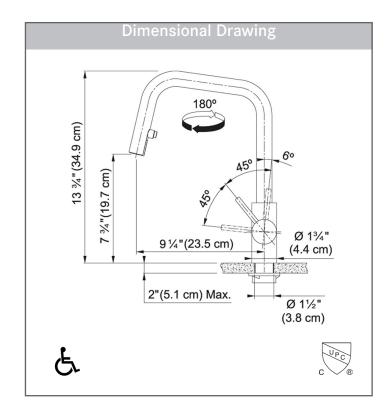

### **TECHNICAL FEATURES**

Faucet Type 1-Hole Pull Down Prep

Flow Rate 1.75 GPM

Spray Type Stream and Spray

Spray Function Toggle

Number of Handles 1

Spout Swivel Range 180°

Cartridge 35mm ceramic

Countertop Hole 1-3/8" Weight 6 lbs

Warranty Limited Lifetime

Certifying Agency IAPMO

Certifications ASME A112.18.1 /

CSA B125.1 NSF/ANSI/

CAN 61-2020

AB100 Compliant

NSF/ANSI 372

ADA Compliant Yes