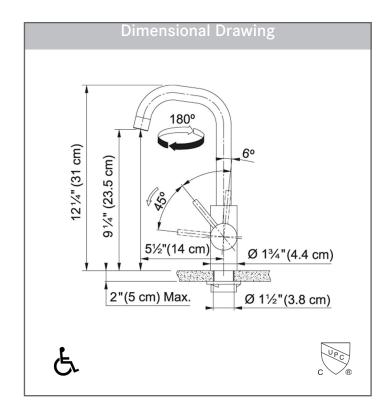

#### **FEATURES**

- Solid stainless steel construction delivers corrosion resistance inside and out.
- Inclined geometric spout provides extra room for filling large pots and pitchers.
- 180-degree swivel spout allows effortless movement all around the sink.

## **TECHNICAL FEATURES**

Faucet Type 1-Hole Bar
Flow Rate 1.75 GPM
Spray Type Stream
Spray Function N/A
Number of Handles 1
Spout Swivel Range 180°

Cartridge 35mm ceramic

Countertop Hole 1-3/8" Weight 4 lbs