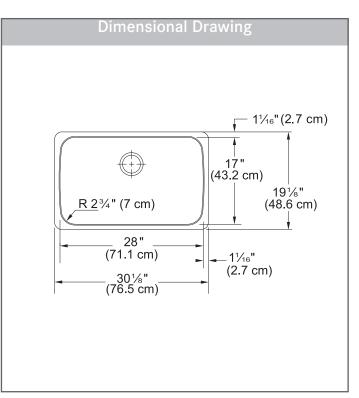

#### **TECHNICAL FEATURES**

| Overall Sink Size (OD) | 30 1/8" x 19 1/8" |
|------------------------|-------------------|
| Bowl Size (ID)         | 28" x 17"         |
| Bowl Depth (ID)        | 9"                |
| Corner Radius          | 70mm              |
| Minimum Cabinet Size   | 30"               |
| Installation Type      | Undermount        |
| Sound Coating          | Yes               |
| Anti-Noise Pads        | Yes               |
| Material               | 18 Gauge          |
| Finish                 | Silk              |
| Weight                 | 25 lbs.           |
| Warranty               | Limited Lifetime  |