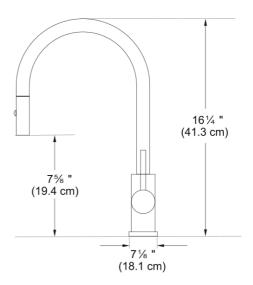

## Cube Outdoor Faucet - FF3352 | 115.0528.017

| Technical Data                 |                     |
|--------------------------------|---------------------|
|                                |                     |
| Aspect                         | Longut              |
| Spout type                     | J - spout           |
| Color                          | Stainless steel     |
| Type of material               | Stainless steel 304 |
| Flexible pullout hose material | Textile             |
| Spray head material            | Stainless steel     |
| <b>Product Dimensions</b>      |                     |
| Faucet hole diameter           | 35 mm               |
| Cartridge dimension            | 35 mm               |
| Installation                   |                     |
| Mounting type                  | Shank               |
| Water supply hose connection   | 1/2"                |
| Water supply hose length       | 600 mm              |
| Product specifications         |                     |
| Pressure                       | High pressure       |
| Faucet type                    | Spray               |
| Faucet operation               | Side lever          |
| Faucet rotation                | 360°                |
| Product identification         |                     |
| Product brand                  | FRANKE              |
| Product family                 | Maris               |
| Collection                     | Eos                 |
| Features                       |                     |
| Water saving feature           | No                  |
| Type of aerator                | Honeycomb           |
|                                |                     |