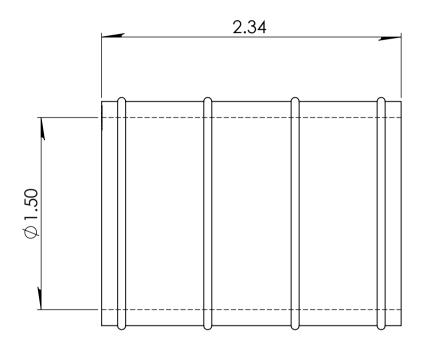

## TC-150

DESCRIPTION: CONNECTS 11/4 IN. OR 11/2 IN. TUBULAR DRAIN PIPE

NOTE:

PROPRIETARY AND CONFIDENTIAL THE INFORMATION CONTAINED IN THIS DRAWING IS THE SOLE PROPERTY OF FERNCO, INC. ANY REPRODUCTION IN PART OR AS A WHOLE WITHOUT THE WRITTEN PERMISSION OF FERNCO, INC. UNLESS OTHERWISE SP IS PROHIBITED.

TOLERANCES: FRACTIONAL ± 1/ .XX= ±.06 ANG.= ±3°

|         | 1    |
|---------|------|
| /4"     | PΑ   |
|         | ВО   |
| ECIFIED | PRES |

| MATERIAL      | PVC | CLAMPS USED         | 200 SERIES STAINLESS |
|---------------|-----|---------------------|----------------------|
| ART WEIGHT    |     | INSTALLATION TORQUE | 60 IN·LBS            |
| YTITMAUQ XC   |     | MIN/MAX TEMP.       | -30/140 °F           |
| ESSURE TESTED |     | ASTM                | D5926                |