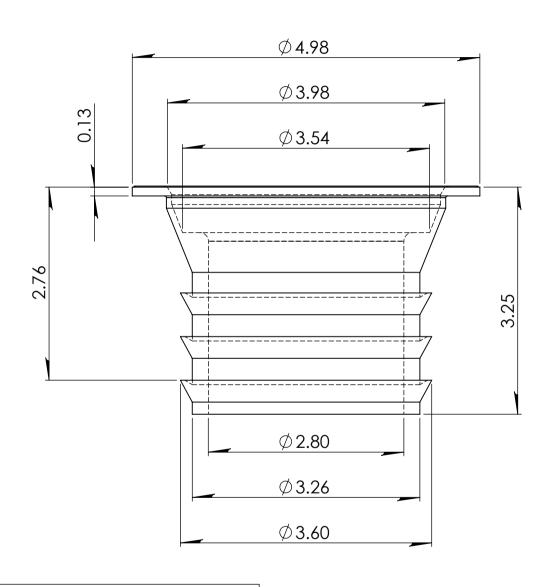

## FTS-4CF

DESCRIPTION:

## CONNECTS TOILET HORN TO 31/2 IN. ID PLASTIC FLANGE

NOTE:

## PERMANENT PRESSURE SENSITIVE ADHESIVE

PROPRIETARY AND CONFIDENTIAL THE INFORMATION CONTAINED IN THIS DRAWING IS THE SOLE PROPERTY OF FERNCO, INC. ANY REPRODUCTION IN PART OR AS A WHOLE WITHOUT THE WRITTEN PERMISSION OF FERNCO, INC. UNLESS OTHERWISE SP