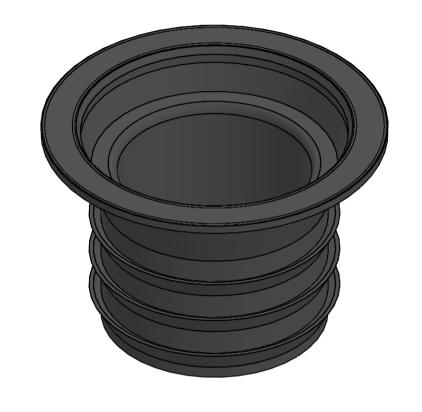

## FTS-4CF

DESCRIPTION:

## CONNECTS TOILET HORN TO 31/2 IN. ID PLASTIC FLANGE

NOTE: