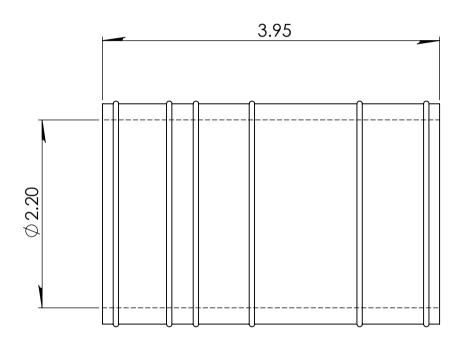

NOTE:

PROPRIETARY AND CONFIDENTIAL THE INFORMATION CONTAINED IN THIS DRAWING IS THE SOLE PROPERTY OF FERNCO, INC. ANY REPRODUCTION IN PART OR AS A WHOLE WITHOUT THE WRITTEN PERMISSION OF FERNCO, INC. UNLESS OTHERWISE SP IS PROHIBITED.

TOLERANCES: FRACTIONAL ± 1/4 .XX= ±.06 ANG.= ±3°

| /4"     | P.  |
|---------|-----|
|         | ВС  |
| ECIFIED | PRE |

| MATERIAL       | PVC | CLAMPS USED         |
|----------------|-----|---------------------|
| PART WEIGHT    |     | INSTALLATION TORQUE |
| OX QUANTITY    |     | MIN/MAX TEMP.       |
| RESSURE TESTED |     | ASTM                |

| 300 SERIES STAINLESS |                      | SIZE:   |
|----------------------|----------------------|---------|
| 60 IN·LBS            | INCHES               | A       |
| -30/140 °F           | 3