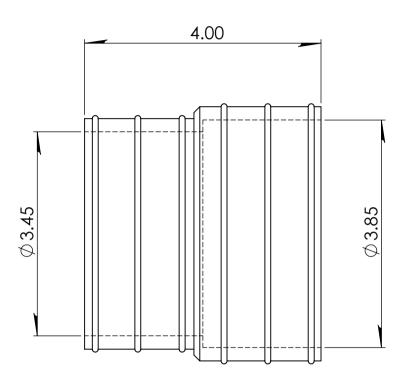

DESCRIPTION:

CONNECTS 3 IN. PLASTIC SOCKET TO 3 IN. CI/PL

NOTE:

PROPRIETARY AND CONFIDENTIAL THE INFORMATION CONTAINED IN THIS DRAWING IS THE SOLE PROPERTY OF FERNCO, INC. ANY REPRODUCTION IN PART OR AS A WHOLE WITHOUT THE WRITTEN PERMISSION OF FERNCO, INC. UNLESS OTHERWISE SP IS PROHIBITED.