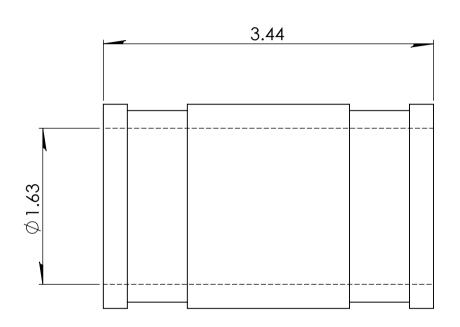

**TOLERANCES:** FRACTIONAL ± 1/4 .XX= ±.06 ANG.= ±3°

|         | ١    |
|---------|------|
| /4"     | PA   |
|         | ВО   |
| ECIFIED | PRES |

| MATERIAL      | PVC | CLAMPS USED         | 300 SERIES STAINLESS |
|---------------|-----|---------------------|----------------------|
| ART WEIGHT    |     | INSTALLATION TORQUE | 60 IN·LBS            |
| YTITMAUQ XC   |     | MIN/MAX TEMP.       | -30/140 °F           |
| ESSURE TESTED |     | ASTM                | C1173 / D5926        |