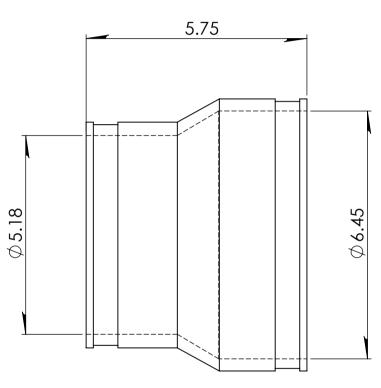

**TOLERANCES:** FRACTIONAL ± 1, .XX= ±.06 ANG.= ±3°

| /4"      |   |
|----------|---|
|          |   |
| PECIFIED | F |

| MATERIAL       | PVC | CLAMPS USED         | 300 SERIES STAINLESS |
|----------------|-----|---------------------|----------------------|
| PART WEIGHT    |     | INSTALLATION TORQUE | 60 IN·LBS            |
| BOX QUANTITY   |     | MIN/MAX TEMP.       | -30/140 °F           |
| RESSURE TESTED |     | ASTM                | C1173 / D5926        |