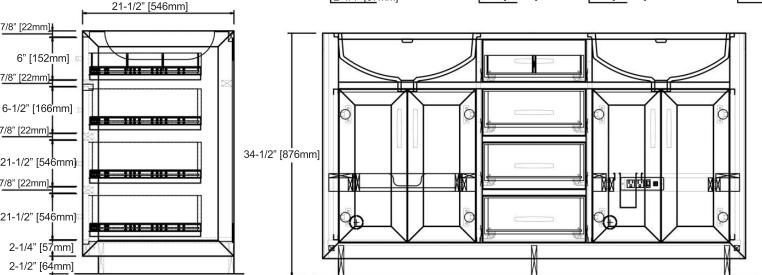

#### **Features**

Materials: White Oak Solids / White Oak Veneers

Hinges: Fully concealed, Soft closing

Door: 4

Shelf: 2 (pull-out) (interchangeable)

Drawer: 4

Drawer Box: 1/2" Solids, 4-sided English Dovetail

Drawer Glides: Soft closing, Undermount

Top drawer: Complete with removable dividers Shelf includes: Built-in power station with 2 AC outlets, 2 USB ports, power switch and built-in styling

34-1/2" [876mm]station with 1 metal ring to hold hair dryer and 1 metal

cup to hold curling / flat iron

Hardware: Polished Chrome (c-c=4"/102mm)

Colors / Finish