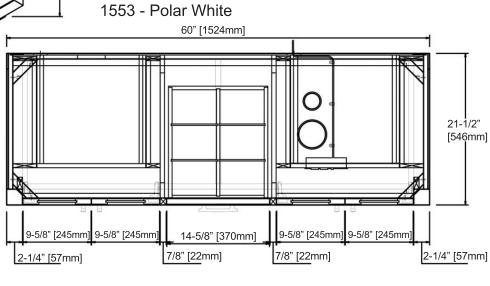

# 1553-V6021D 60" Double Bowl Vanity

21-1/2" [546mm]

### SPECIFICATION SHEET

#### **Features**

Materials: White Oak Solids / White Oak Veneers

Hinges: Fully concealed, Soft closing

Door: 4

Shelf: 2 (pull-out) (interchangeable)

Drawer: 4

Drawer Box: 1/2" Solids, 4-sided English Dovetail

Drawer Glides: Soft closing, Undermount

Top drawer: Complete with removable dividers Shelf includes: Built-in power station with 2 AC outlets, 2 USB ports, power switch and built-in styling

34-1/2" [876mm]station with 1 metal ring to hold hair dryer and 1 metal

cup to hold curling / flat iron

Hardware: Polished Chrome (c-c=4"/102mm)

Colors / Finish