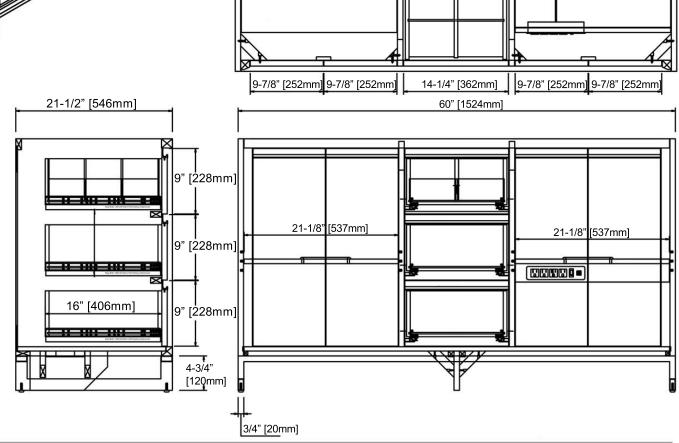

# 1543-V6021D 60" Double Bowl Vanity

21-1/2" [546mm]

#### **Features**

Materials: White Oak Solids / White Oak Veneers

Hinges: Fully concealed, Soft closing Door: 4 / Drawer: 3 / Shelf: 2 (adjustable) Drawer Glides: Soft closing, Undermount

Hardware: Brass Trim

Leg: Brass tone (anodized stainless steele)

Back panel: Fully covered

Top two drawers: complete with 3 removable dividers

each

34-1/2"

[876mm]

Shelf includes: build-in power station with 2 AC

outlets, 2 USB ports, power switch