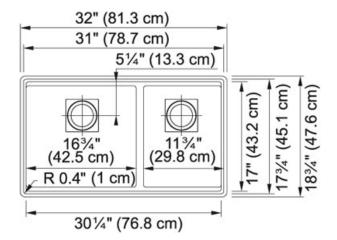

## Peak PKG160CHA Granite Champagne | 125.0389.616

FAMILY: Sinks | SERIE: Peak | MODEL: PKG160CHA | FINISH: Granite Champagne | INSTALLATION TYPE: Undermount |

STYLE: Contemporary

| TECHNICAL DATA       |          |
|----------------------|----------|
| Minimum Cabinet Size | 36"      |
| Drain Opening        | 3 1/2"   |
| Length overall       | 32"      |
| Width overall        | 18 3/4"  |
| Length of large bowl | 17 7/16" |
| Width of large bowl  | 17 3/4"  |
| Depth of large bowl  | 9 1/2"   |
| Length of small bowl | 12 7/16" |
| Width of small bowl  | 17 3/4"  |
| Depth of small bowl  | 9 1/2"   |
| Number of Bowls      | 2        |
| Type of Material     | Granite  |
| Where to buy         | Showroom |