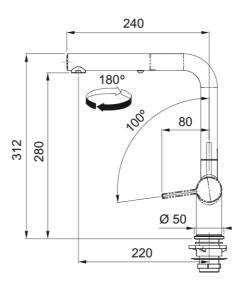

## Active Pull-Out Faucet - ACT-PO-SNI | 115.0656.843

| Technical Data                 |               |
|--------------------------------|---------------|
| Aspect                         |               |
| Spout type                     | L - spout     |
| Color                          | Satin nickel  |
| Type of material               | Brass         |
| Flexible pullout hose material | Nylon grey    |
| Spray head material            | Brass         |
| Product Dimensions             |               |
| Faucet hole diameter           | 35 mm         |
| Cartridge dimension            | 35 mm         |
| Installation                   |               |
| Mounting type                  | Shank         |
| Water supply hose connection   | 1/2"          |
| Water supply hose length       | 450 mm        |
| Product specifications         |               |
| Pressure                       | High pressure |
| Faucet type                    | Spray         |
| Faucet operation               | Side lever    |
| Faucet rotation                | 180°          |
| Product identification         |               |
| Product brand                  | FRANKE        |
| Product family                 | Maris         |
| Collection                     | Active        |
| Features                       |               |
| Water saving feature           | Yes           |
| Type of aerator                | Laminar       |
|                                |               |