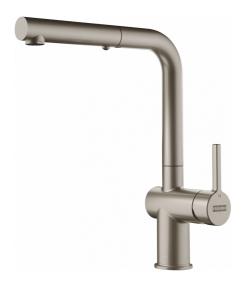

## Active Pull-Out Faucet - ACT-PO-SNI | 115.0656.843

| Technical Data                 |               |
|--------------------------------|---------------|
| Aspect                         |               |
| Spout type                     | L - spout     |
| Color                          | Satin nickel  |
| Type of material               | Brass         |
| Flexible pullout hose material | Nylon grey    |
| Spray head material            | Brass         |
| Product Dimensions             |               |
| Faucet hole diameter           | 35 mm         |
| Cartridge dimension            | 35 mm         |
| Installation                   |               |
| Mounting type                  | Shank         |
| Water supply hose connection   | 1/2"          |
| Water supply hose length       | 450 mm        |
| Product specifications         |               |
| Pressure                       | High pressure |
| Faucet type                    | Spray         |
| Faucet operation               | Side lever    |
| Faucet rotation                | 180°          |
| Product identification         |               |
| Product brand                  | FRANKE        |
| Product family                 | Maris         |
| Collection                     | Active        |
| Features                       |               |
| Water saving feature           | Yes           |
| Type of aerator                | Laminar       |
|                                |               |