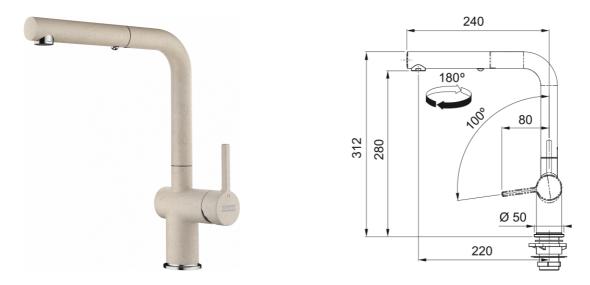

## **Technical Data**

| Aspect                         |                     |
|--------------------------------|---------------------|
| Spout type                     | L - spout           |
| Color                          | Bi-chrome/champagne |
| Type of material               | Brass               |
| Flexible pullout hose material | Nylon grey          |
| Spray head material            | Brass               |
| Product Dimensions             |                     |
| Faucet hole diameter           | 35 mm               |
| Cartridge dimension            | 35 mm               |
| Installation                   |                     |
| Mounting type                  | Shank               |
| Water supply hose connection   | 1/2"                |
| Water supply hose length       | 450 mm              |
| Product specifications         |                     |
| Pressure                       | High pressure       |
| Faucet type                    | Pull-out spray      |
| Faucet operation               | Side lever          |
| Faucet rotation                | 180°                |
| Product identification         |                     |
| Product brand                  | FRANKE              |
| Product family                 | Maris               |
| Collection                     | Active              |
| Features                       |                     |
| Water saving feature           | Yes                 |
| Type of aerator                | Laminar             |