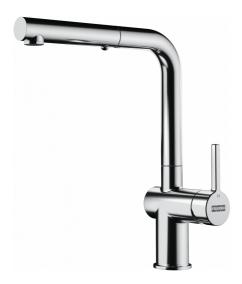

## Active Pull-Out Faucet - ACT-PO-CHR | 115.0656.842

| Technical Data                 |                 |
|--------------------------------|-----------------|
| Aspect                         |                 |
| Spout type                     | L - spout       |
| Color                          | Polished chrome |
| Type of material               | Brass           |
| Flexible pullout hose material | Nylon grey      |
| Spray head material            | Brass           |
| Product Dimensions             |                 |
| Faucet hole diameter           | 35 mm           |
| Cartridge dimension            | 35 mm           |
| Installation                   |                 |
| Mounting type                  | Shank           |
| Water supply hose connection   | 1/2"            |
| Water supply hose length       | 450 mm          |
| Product specifications         |                 |
| Pressure                       | High pressure   |
| Faucet type                    | Pull-out spray  |
| Faucet operation               | Side lever      |
| Faucet rotation                | 180°            |
| Product identification         |                 |
| Product brand                  | FRANKE          |
| Product family                 | Maris           |
| Collection                     | Active          |
| Features                       |                 |
| Water saving feature           | Yes             |
| Type of aerator                | Laminar         |