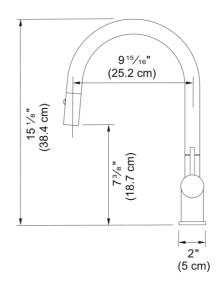

## Active Pull-Out Faucet - ACT-PO-CHR | 115.0656.842

| Technical Data                 |                 |
|--------------------------------|-----------------|
| Aspect                         |                 |
| Spout type                     | L - spout       |
| Color                          | Polished chrome |
| Type of material               | Brass           |
| Flexible pullout hose material | Nylon grey      |
| Spray head material            | Brass           |
| Product Dimensions             |                 |
| Faucet hole diameter           | 35 mm           |
| Cartridge dimension            | 35 mm           |
| Installation                   |                 |
| Mounting type                  | Shank           |
| Water supply hose connection   | 1/2"            |
| Water supply hose length       | 450 mm          |
| Product specifications         |                 |
| Pressure                       | High pressure   |
| Faucet type                    | Pull-out spray  |
| Faucet operation               | Side lever      |
| Faucet rotation                | 180°            |
| Product identification         |                 |
| Product brand                  | FRANKE          |
| Product family                 | Maris           |
| Collection                     | Active          |
| Features                       |                 |
| Water saving feature           | Yes             |
| Type of aerator                | Laminar         |