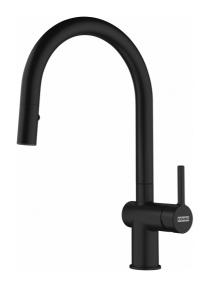

## Active Pull-Down Faucet - ACT-PD-MBK | 115.0656.858

| Technical Data                 |                |
|--------------------------------|----------------|
| Aspect                         |                |
| Spout type                     | J - spout      |
| Color                          | Matte black    |
| Type of material               | Brass          |
| Flexible pullout hose material | Nylon grey     |
| Spray head material            | Brass          |
| Product Dimensions             |                |
| Faucet hole diameter           | 35 mm          |
| Cartridge dimension            | 35 mm          |
| Installation                   |                |
| Mounting type                  | Shank          |
| Water supply hose connection   | 1/2"           |
| Water supply hose length       | 450 mm         |
| Product specifications         |                |
| Pressure                       | High pressure  |
| Faucet type                    | Pull-out spray |
| Faucet operation               | Side lever     |
| Faucet rotation                | 180°           |
| Product identification         |                |
| Product brand                  | FRANKE         |
| Product family                 | Maris          |
| Collection                     | Active         |
| Features                       |                |
| Water saving feature           | Yes            |
| Type of aerator                | Laminar        |
|                                |                |