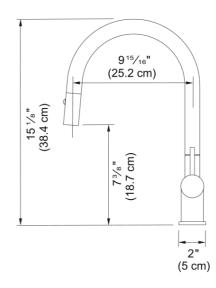

## Active Pull-Down Faucet - ACT-PD-MBK | 115.0656.858

| Technical Data                 |                |
|--------------------------------|----------------|
| Aspect                         |                |
| Spout type                     | J - spout      |
| Color                          | Matte black    |
| Type of material               | Brass          |
| Flexible pullout hose material | Nylon grey     |
| Spray head material            | Brass          |
| Product Dimensions             |                |
| Faucet hole diameter           | 35 mm          |
| Cartridge dimension            | 35 mm          |
| Installation                   |                |
| Mounting type                  | Shank          |
| Water supply hose connection   | 1/2"           |
| Water supply hose length       | 450 mm         |
| Product specifications         |                |
| Pressure                       | High pressure  |
| Faucet type                    | Pull-out spray |
| Faucet operation               | Side lever     |
| Faucet rotation                | 180°           |
| Product identification         |                |
| Product brand                  | FRANKE         |
| Product family                 | Maris          |
| Collection                     | Active         |
| Features                       |                |
| Water saving feature           | Yes            |
| Type of aerator                | Laminar        |
|                                |                |