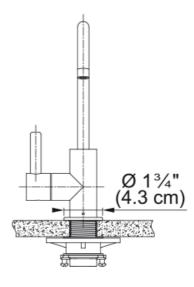

## Eos Neo Hot Filtered - EOS-HO-IBK | 119.0685.375

| Technical Data Aspect        |                     |
|------------------------------|---------------------|
|                              |                     |
| Color                        | Industrial black    |
| Type of material             | Stainless steel 304 |
| Product Dimensions           |                     |
| Faucet hole diameter         | 31,75 mm            |
| Cartridge dimension          | 12,70 mm            |
| Installation                 |                     |
| Mounting type                | Shank               |
| Water supply hose connection | 3/8"                |
| Water supply hose length     | 1524 mm             |
| Product specifications       |                     |
| Pressure                     | High pressure       |
| Faucet type                  | Swivel spout        |
| Faucet operation             | Side lever          |
| Faucet rotation              | 360°                |
| Product identification       |                     |
| Product brand                | FRANKE              |
| Product family               | None                |
| Collection                   | Eos Neo             |
| Features                     |                     |
| Water saving feature         | No                  |
| Type of aerator              | Laminar             |
| Little butler type           | Heating tank        |
| Little butler type           | Water filtration    |
|                              |                     |