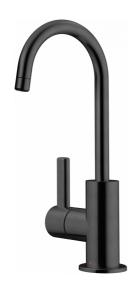

## Eos Neo Hot Filtered - EOS-HO-IBK | 119.0685.375

| Technical Data Aspect        |                     |
|------------------------------|---------------------|
|                              |                     |
| Color                        | Industrial black    |
| Type of material             | Stainless steel 304 |
| Product Dimensions           |                     |
| Faucet hole diameter         | 31,75 mm            |
| Cartridge dimension          | 12,70 mm            |
| Installation                 |                     |
| Mounting type                | Shank               |
| Water supply hose connection | 3/8"                |
| Water supply hose length     | 1524 mm             |
| Product specifications       |                     |
| Pressure                     | High pressure       |
| Faucet type                  | Swivel spout        |
| Faucet operation             | Side lever          |
| Faucet rotation              | 360°                |
| Product identification       |                     |
| Product brand                | FRANKE              |
| Product family               | None                |
| Collection                   | Eos Neo             |
| Features                     |                     |
| Water saving feature         | No                  |
| Type of aerator              | Laminar             |
| Little butler type           | Heating tank        |
| Little butler type           | Water filtration    |
|                              |                     |