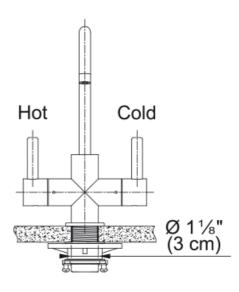

## Eos Neo Hot/Cold Filtered - EOS-HC-IBK | 120.0685.376

| Technical Data Aspect        |                     |
|------------------------------|---------------------|
|                              |                     |
| Color                        | Industrial black    |
| Type of material             | Stainless steel 304 |
| Product Dimensions           |                     |
| Faucet hole diameter         | 31,75 mm            |
| Cartridge dimension          | 12,70 mm            |
| Installation                 |                     |
| Mounting type                | Shank               |
| Water supply hose connection | 3/8"                |
| Water supply hose length     | 1524 mm             |
| Product specifications       |                     |
| Pressure                     | High pressure       |
| Faucet type                  | Swivel spout        |
| Faucet operation             | Twin handle         |
| Faucet rotation              | 360°                |
| Product identification       |                     |
| Product brand                | FRANKE              |
| Product family               | None                |
| Collection                   | Eos Neo             |
| Features                     |                     |
| Water saving feature         | No                  |
| Type of aerator              | Laminar             |
| Little butler type           | Chilling tank       |
| Little butler type           | Heating tank        |
| Little butler type           | Water filtration    |