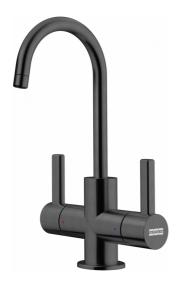

## Eos Neo Hot/Cold Filtered - EOS-HC-IBK | 120.0685.376

| Technical Data Aspect        |                     |
|------------------------------|---------------------|
|                              |                     |
| Color                        | Industrial black    |
| Type of material             | Stainless steel 304 |
| Product Dimensions           |                     |
| Faucet hole diameter         | 31,75 mm            |
| Cartridge dimension          | 12,70 mm            |
| Installation                 |                     |
| Mounting type                | Shank               |
| Water supply hose connection | 3/8"                |
| Water supply hose length     | 1524 mm             |
| Product specifications       |                     |
| Pressure                     | High pressure       |
| Faucet type                  | Swivel spout        |
| Faucet operation             | Twin handle         |
| Faucet rotation              | 360°                |
| Product identification       |                     |
| Product brand                | FRANKE              |
| Product family               | None                |
| Collection                   | Eos Neo             |
| Features                     |                     |
| Water saving feature         | No                  |
| Type of aerator              | Laminar             |
| Little butler type           | Chilling tank       |
| Little butler type           | Heating tank        |
| Little butler type           | Water filtration    |