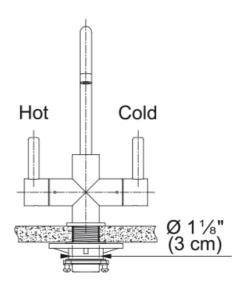

## Eos Neo Hot/Cold Filtered - EOS-HC-GLD | 120.0685.379

| Technical Data               |                     |
|------------------------------|---------------------|
| Aspect                       |                     |
| Spout type                   | J - spout           |
| Color                        | Champagne gold      |
| Type of material             | Stainless steel 304 |
| <b>Product Dimensions</b>    |                     |
| Faucet hole diameter         | 31,75 mm            |
| Cartridge dimension          | 12,70 mm            |
| Installation                 |                     |
| Mounting type                | Shank               |
| Water supply hose connection | 3/8"                |
| Water supply hose length     | 1524 mm             |
| Product specifications       |                     |
| Pressure                     | High pressure       |
| Faucet type                  | Swivel spout        |
| Faucet operation             | Side lever          |
| Faucet rotation              | 360°                |
| Product identification       |                     |
| Product brand                | FRANKE              |
| Product family               | None                |
| Collection                   | Eos Neo             |
| Features                     |                     |
| Water saving feature         | No                  |
| Type of aerator              | Laminar             |
| Little butler type           | Chilling tank       |
| Little butler type           | Heating tank        |
| Little butler type           | Water filtration    |