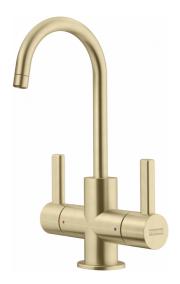

## Eos Neo Hot/Cold Filtered - EOS-HC-GLD | 120.0685.379

| Technical Data               |                     |
|------------------------------|---------------------|
| Aspect                       |                     |
| Spout type                   | J - spout           |
| Color                        | Champagne gold      |
| Type of material             | Stainless steel 304 |
| <b>Product Dimensions</b>    |                     |
| Faucet hole diameter         | 31,75 mm            |
| Cartridge dimension          | 12,70 mm            |
| Installation                 |                     |
| Mounting type                | Shank               |
| Water supply hose connection | 3/8"                |
| Water supply hose length     | 1524 mm             |
| Product specifications       |                     |
| Pressure                     | High pressure       |
| Faucet type                  | Swivel spout        |
| Faucet operation             | Side lever          |
| Faucet rotation              | 360°                |
| Product identification       |                     |
| Product brand                | FRANKE              |
| Product family               | None                |
| Collection                   | Eos Neo             |
| Features                     |                     |
| Water saving feature         | No                  |
| Type of aerator              | Laminar             |
| Little butler type           | Chilling tank       |
| Little butler type           | Heating tank        |
| Little butler type           | Water filtration    |