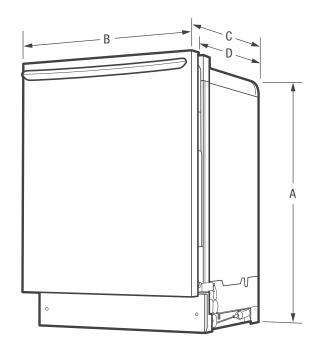

## **DISHWASHER**

**PRODUCT DIMENSIONS** 

24" BUILT-IN

Height (Min.-Max.)

Depth (Including Door)

Width

### PRODUCT DIMENSIONS

| A-Height (Adjustable))          | 33-3/4" - 35-3/4" |
|---------------------------------|-------------------|
| B-Width                         | 23-3/4"           |
| C-Depth (Including Door)        | 24-1/4"           |
| D - Depth (To Tub Flange)       | 22-1/2"           |
| Depth with Door Open 90°        | 50-1/4"           |
|                                 |                   |
| CUTOUT DIMENSIONS               |                   |
| CUTOUT DIMENSIONS Height (Min.) | 34"               |
|                                 | 34"<br>35-3/4"    |
| Height (Min.)                   | * '               |