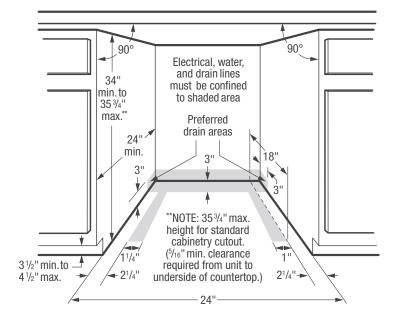

### PRODUCT DIMENSIONS

| A-Height (Adjustable))          | 33-3/4" - 35-3/4" |
|---------------------------------|-------------------|
| B-Width                         | 23-3/4"           |
| C-Depth (Including Door)        | 24-1/4"           |
| D - Depth (To Tub Flange)       | 22-1/2"           |
| Depth with Door Open 90°        | 50-1/4"           |
|                                 |                   |
| CUTOUT DIMENSIONS               |                   |
| CUTOUT DIMENSIONS Height (Min.) | 34"               |
|                                 | 34"<br>35-3/4"    |
| Height (Min.)                   | * '               |

83 Lbs.

\*Height only adjustable to 353/4" max. when installed in 353/4" max. standard cabinetry cutout. (Dimensions do NOT include insulation – insulation blanket may be compressed during installation.)