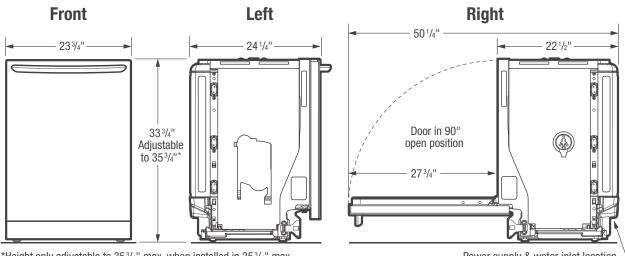

### PRODUCT DIMENSIONS

| A-Height (Adjustable))          | 33-3/4" - 35-3/4" |
|---------------------------------|-------------------|
| B-Width                         | 23-3/4"           |
| C-Depth (Including Door)        | 24-1/4"           |
| D - Depth (To Tub Flange)       | 22-1/2"           |
| Depth with Door Open 90°        | 50-1/4"           |
|                                 |                   |
| CUTOUT DIMENSIONS               |                   |
| CUTOUT DIMENSIONS Height (Min.) | 34"               |
|                                 | 34"<br>35-3/4"    |
| Height (Min.)                   | * '               |

Power supply & water inlet location (bottom rear)