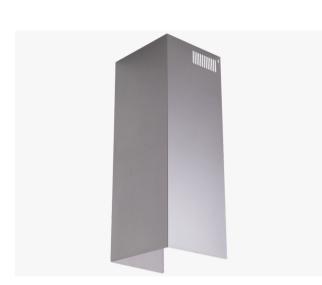

## Chimney Extension

Two chimney duct covers are supplied with wall mounted rangehoods. The 820mm chimney extension is an optional extra used when extra height is required in high ceiling situations. The extension replaces the existing upper cover that is supplied with the rangehood. Suits models HC90DCXB1, HC120DCXB1, HC60DCXB.

## DIMENSIONS

| 820 "<br>318 "<br>286 " |
|-------------------------|
| 318 ″                   |
|                         |
| 286 "                   |
|                         |
|                         |
|                         |
| 791774                  |
|                         |