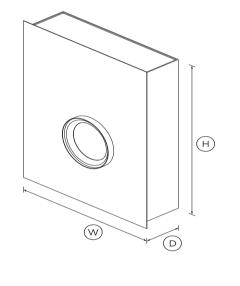

## DIMENSIONS

SKU 50047

TEST The product dimensions and specifications in this page apply to the specific product and model. Under our policy of continuous improvement, these dimensions and specifications may change at any time. You should therefore check with Fisher & Paykel's Customer Care Centre to ensure this page correctly describes the model currently available. ? Fisher & Paykel Appliances Ltd 2020