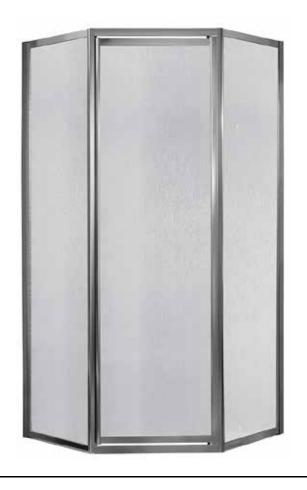

## FRAMED NEO-ANGLE SHOWER DOOR

Model# TDNA0470-OB-SV

## FITS OPENING 16-3/4" X 24" X 16-3/4" X 70"H

**Obscure Glass** 

Silver Finish

Tempered safety glass

An anodized aluminum frame

Integrated door handle for seamless look

Full length magnetic closure for optimal seal

Flexible orientation - right or left hand pivot

Up to 1/2" adjustment for out of square walls

Easy to install - No cutting necessary

Doors are backed by a Limited Lifetime Warranty

Obscure

Silver

70"

Fixed Panel Door Fixed Panel 16 3/4"