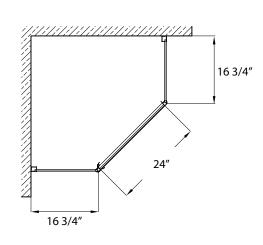

## FITS OPENING 16-3/4" X 24" X 16-3/4" X 70"H

**Obscure Glass** 

Silver Finish

Tempered safety glass

An anodized aluminum frame

Integrated door handle for seamless look

Full length magnetic closure for optimal seal

Flexible orientation - right or left hand pivot

Up to 1/2" adjustment for out of square walls

Easy to install - No cutting necessary

Doors are backed by a Limited Lifetime Warranty

Obscure

Silver

70"

Fixed Panel Door Fixed Panel 16 3/4"

24"

16 3/4"

Copyright© 2019 Foremost Groups, Inc. All Rights Reserved. All dimensions are subject to change and variation without notice.