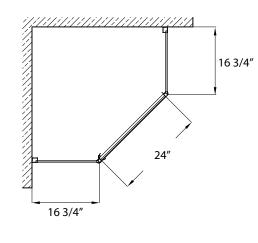

## FRAMED NEO-ANGLE SHOWER DOOR

Model# TDNA0470-OB-OR

FITS OPENING 16-3/4" X 24" X 16-3/4" X 70"H

**Obscure Glass** 

Oil Rubbed Bronze Finish

Tempered safety glass

An anodized aluminum frame

Integrated door handle for seamless look