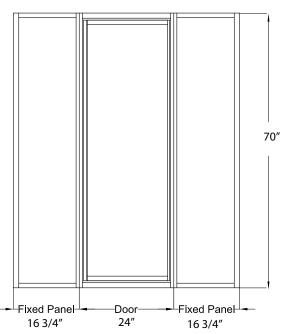

## FRAMED NEO-ANGLE SHOWER DOOR

Model# TDNA0470-OB-OR

FITS OPENING 16-3/4" X 24" X 16-3/4" X 70"H

**Obscure Glass** 

Oil Rubbed Bronze Finish

Tempered safety glass

An anodized aluminum frame

Integrated door handle for seamless look