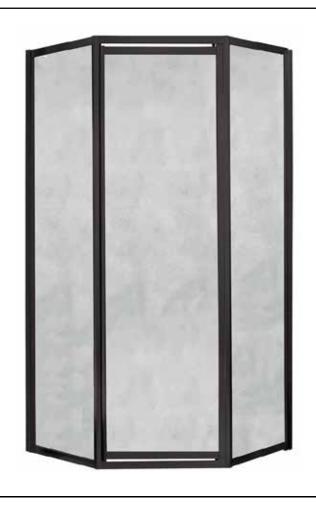

## FRAMED NEO-ANGLE SHOWER DOOR

Model# TDNA0470-OB-OR

FITS OPENING 16-3/4" X 24" X 16-3/4" X 70"H

**Obscure Glass** 

Oil Rubbed Bronze Finish

Tempered safety glass

An anodized aluminum frame

Integrated door handle for seamless look

Full length magnetic closure for optimal seal

Flexible orientation - right or left hand pivot

Up to 1/2" adjustment for out of square walls

Easy to install - No cutting necessary

Doors are backed by a Limited Lifetime Warranty