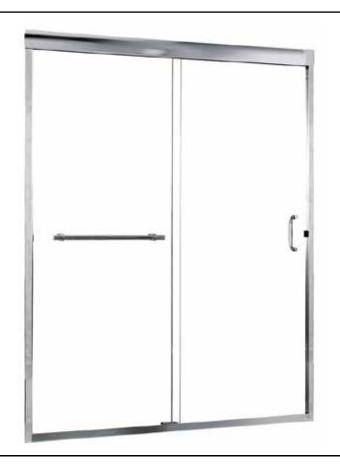

## FRAMELESS SLIDING SHOWER DOOR

## Model# MRSS6076-CL-SV

## FITS OPENING 56" TO 60"W x 76"H

Clear Glass

Silver Finish

3/8" tempered safety glass

Through-the-glass towel bar and C-Pull handle

An elegantly styled header

Safe Slider™ clip keeps doors gliding smooth

Up to 3/4" adjustment for out of square walls