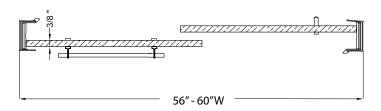

## FITS OPENING 56" TO 60"W x 76"H

Clear Glass

Silver Finish

3/8" tempered safety glass

Through-the-glass towel bar and C-Pull handle

An elegantly styled header

Safe Slider™ clip keeps doors gliding smooth

Up to 3/4" adjustment for out of square walls