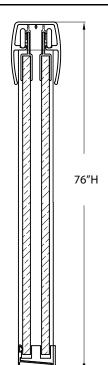

## FITS OPENING 56" TO 60"W x 76"H

Clear Glass

Silver Finish

3/8" tempered safety glass

Through-the-glass towel bar and C-Pull handle

An elegantly styled header

Safe Slider™ clip keeps doors gliding smooth

Up to 3/4" adjustment for out of square walls