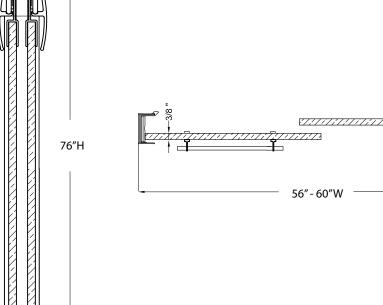

## FITS OPENING 56" TO 60"W x 76"H

Clear Glass

Oil Rubbed Bronze Finish

3/8" tempered safety glass

Through-the-glass towel bar and C-Pull handle

An elegantly styled header

Safe Slider™ clip keeps doors gliding smooth