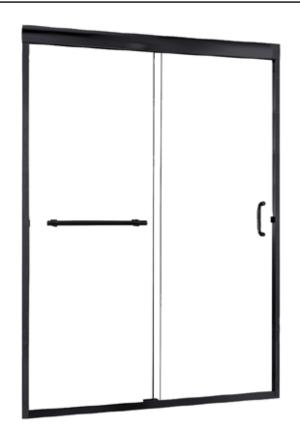

## FRAMELESS SLIDING SHOWER DOOR

## Model# MRSS6076-CL-OR

## FITS OPENING 56" TO 60"W x 76"H

Clear Glass

Oil Rubbed Bronze Finish

3/8" tempered safety glass

Through-the-glass towel bar and C-Pull handle

An elegantly styled header

Safe Slider™ clip keeps doors gliding smooth

Up to 3/4" adjustment for out of square walls

Doors are backed by a Limited Lifetime Warranty

H2OFF® Clean Glass Technology is applied to the inside surface of the glass. Backed by a 10-Year Warranty

WAMM®: We All Make Mistakes®! Program